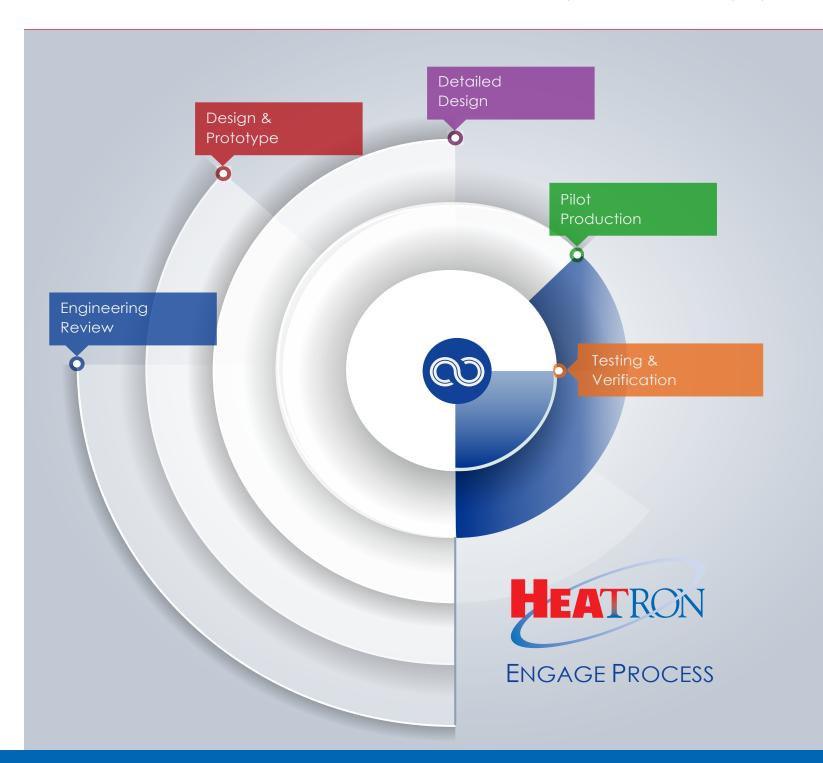

## The Customer Defines the Process.

As a customer-driven organization, Heatron provides a framework that allows engagement at any point. Bringing Heatron on board at the start of a project is optimal, leading to improved component design and performance. No matter where you are in the product development cycle, you are assured design and process enhancements every step of the way.

Bridging the gap between concept and product, Heatron speeds time to market. With more insight, options and broader knowledge of technology and materials, Heatron provides greater product definition during the initial design and reduces overall program risks with:

Bridge the gap between concept and product.

- Precise temperature and power control
- Decrease weight and costs
- Increase performance
- Custom integrated components