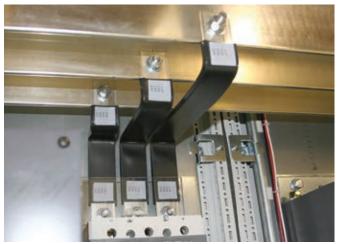

## **NVENT ERIFLEX FLEXIBAR ADVANCED FLEXIBLE BUSBAR**

- · nVent ERIFLEX Flexibar Advanced is a heavy-duty power interconnection that offers a superior alternative to large and multiple cables and rigid busbars.
- Flat, flexible low-voltage power and grounding connections are formed with multiple layers of thin electrolytic copper and insulated with unique thermoplastic elastomer called Advanced.
- · The technology combines features such as low smoke, halogen-free, flame-retardant and high temperature of silicone compound.
- · With no need for lugs, Flexibar Advanced helps eliminate faulty connection problems, and makes installation simpler, faster and cleaner.
- The variety of bending, twisting and folding options optimizes panel design and reduces space requirements.
- Flexibar Advanced overcomes vibration/alignment problems.
- A full range of sizes is available from 125 A to 2800 A pre single piece. Flexibar Advanced can be run in parallel for even greater ampacities.
- Flexibar Advanced is 100% production dielectric tested and meets UL, IEC, CS, CE, ABS, AEC, DNV-GL and ROHS standards.