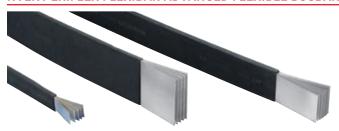

## **NVENT ERIFLEX FLEXIBAR ADVANCED FLEXIBLE BUSBAR**

- · nVent ERIFLEX Flexibar Advanced is a heavy-duty power interconnection that offers a superior alternative to large and multiple cables and rigid busbars.
- Flat, flexible low-voltage power and grounding connections are formed with multiple layers of thin electrolytic copper and insulated with unique thermoplastic elastomer called Advanced.
- · The technology combines features such as low smoke, halogen-free, flame-retardant and high temperature of silicone compound.
- · With no need for lugs, Flexibar Advanced helps eliminate faulty connection problems, and makes installation simpler, faster and cleaner.
- The variety of bending, twisting and folding options optimizes panel design and reduces space requirements.
- Flexibar Advanced overcomes vibration/alignment problems.
- A full range of sizes is available from 125 A to 2800 A pre single piece. Flexibar Advanced can be run in parallel for even greater ampacities.
- Flexibar Advanced is 100% production dielectric tested and meets UL, IEC, CS, CE, ABS, AEC, DNV-GL and ROHS standards.