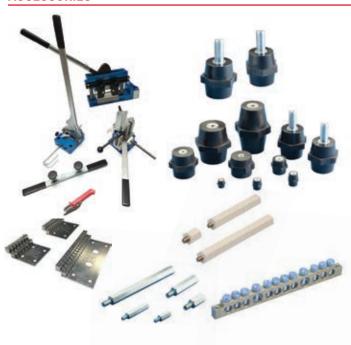

#### **ACCESSORIES**

- nVent ERIFLEX offers a wide range of accessories to help optimize panel design and ease installation of components.
- nVent ERIFLEX Flexibar Busbar Hydraulic Work Center includes all the necessary tools to quickly cut, bend and punch Flexibar sections to suit individual applications.
- Flexibar Advanced offers easy-to-use hand tools to shear, bend, twist and fold Flexibar sections to suit individual applications.
- Low-voltage insulators offer great stability of electrical and mechanical parameters and very high resistance to leakage current.
- Clamps allow excellent electrical contact and quick configuration, even in small spaces; ideal for "on-site" modifications.
- nVent ERIFLEX Connecting, Earthing and Neutral Busbars are used to connect several earthing conductors within a panel and can be used in a variety of different applications.