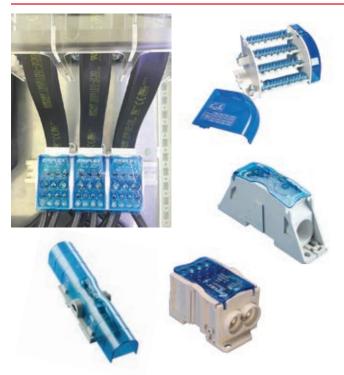

#### **NVENT ERIFLEX POWER AND DISTRIBUTION BLOCKS**

- nVent ERIFLEX offers an extensive range of power blocks and distribution blocks for safe and easy connections.
- Distribution block designs allow visual inspection of conductor and confirmation of connection.
- The nVent ERIFLEX SB range of power terminals provide high-quality, reliable connections between two electrical circuits such as cables and/or nVent ERIFLEX IBS & IBSB Advanced or nVent ERIFLEX Flexibar Advanced in the panel.
- Four-pole distribution blocks feature an improved design with solid bars for greater reliability.
- Hight-fill ratio ensures optimal electrical connectivity even in tight assemblies.
- nVent ERIFLEX Power Blocks are the main DIN mounted output/ input devices for connection between primary and secondary switchboard or main input/output connection for machine or industrial equipment.
- The high short-circuit rated large cross section blocks offer time savings and reliability in every panel configuration.
- The complete Power Blocks range offers multiple connection possibilities from one to four cables, IBS & IBSB Advanced and Flexibar Advanced power braids.