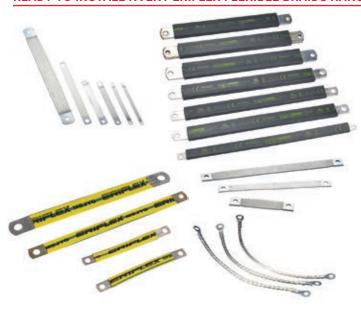

### READY TO INSTALL NVENT ERIFLEX FLEXIBLE BRAIDS RANGE

- The ideal alternative to cable, all nVent ERIFLEX braids are easy to install, with no additional cutting, stripping, crimping and punching needed.
- nVent ERIFLEX IBS & IBSB Advanced insulated braids provide excellent electrical contact.
- · Its unique design allows this product range to be suitable for all molded case circuit breakers worldwide.
- Ground copper braids with integral palms offer superior electrical contact and tensile strength resistance.
- · High-quality 316L stainless steel braids offer superior abrasion, corrosion, chemical and UV resistance for outdoor applications.
- MBJYG Grounding and Bonding Braids are a reliable and convenient ground solution for applications that require flexibility and durability.

#### **NVENT ERIFLEX POWER AND DISTRIBUTION BLOCKS**

- nVent ERIFLEX offers an extensive range of power blocks and distribution blocks for safe and easy connections.
- Distribution block designs allow visual inspection of conductor and confirmation of connection.
- The nVent ERIFLEX SB range of power terminals provide high-quality, reliable connections between two electrical circuits such as cables and/or nVent ERIFLEX IBS & IBSB Advanced or nVent ERIFLEX Flexibar Advanced in the panel.
- Four-pole distribution blocks feature an improved design with solid bars for greater reliability.
- Hight-fill ratio ensures optimal electrical connectivity even in tight assemblies.
- nVent ERIFLEX Power Blocks are the main DIN mounted output/ input devices for connection between primary and secondary switchboard or main input/output connection for machine or industrial equipment.
- The high short-circuit rated large cross section blocks offer time savings and reliability in every panel configuration.
- The complete Power Blocks range offers multiple connection possibilities from one to four cables, IBS & IBSB Advanced and Flexibar Advanced power braids.

#### **ACCESSORIES**

- nVent ERIFLEX offers a wide range of accessories to help optimize panel design and ease installation of components.
- nVent ERIFLEX Flexibar Busbar Hydraulic Work Center includes all the necessary tools to quickly cut, bend and punch Flexibar sections to suit individual applications.
- Flexibar Advanced offers easy-to-use hand tools to shear, bend, twist and fold Flexibar sections to suit individual applications.
- Low-voltage insulators offer great stability of electrical and mechanical parameters and very high resistance to leakage current.
- Clamps allow excellent electrical contact and quick configuration, even in small spaces; ideal for "on-site" modifications.
- nVent ERIFLEX Connecting, Earthing and Neutral Busbars are used to connect several earthing conductors within a panel and can be used in a variety of different applications.