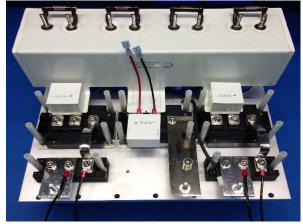

# **SiC Products**

- 30 KW SiC Inverter
  - DC-AC Inverter,  $V_{in(max)}$  800  $V_{DC}$ ,  $f_{sw(max)}$  100 kHz
- 30 KW PFC Rectifier