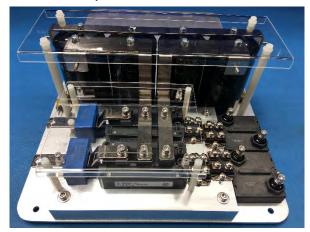

# **SiC Products**

- 30 KW SiC Inverter
  - DC-AC Inverter,  $V_{in(max)}$  800  $V_{DC}$ ,  $f_{sw(max)}$  100 kHz
- 30 KW PFC Rectifier