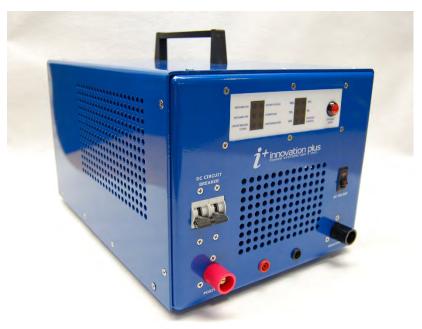

# Available Options

Air or Liquid Cooled Voltage Feedback Current Feedback Thermal Feedback Snubbers Laminated Bus DC Filter Capacitors Output Bus Bars Blowers/Fans

Ultra-Capacitor Dis-Chargers

Energy Storage Modules