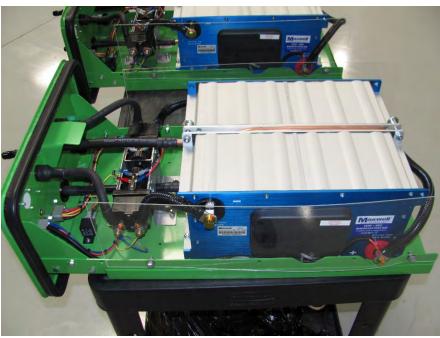

# Available Options

Air or Liquid Cooled Voltage Feedback Current Feedback Thermal Feedback Snubbers Laminated Bus DC Filter Capacitors Output Bus Bars Blowers/Fans

Ultra-Capacitor Dis-Chargers

Energy Storage Modules